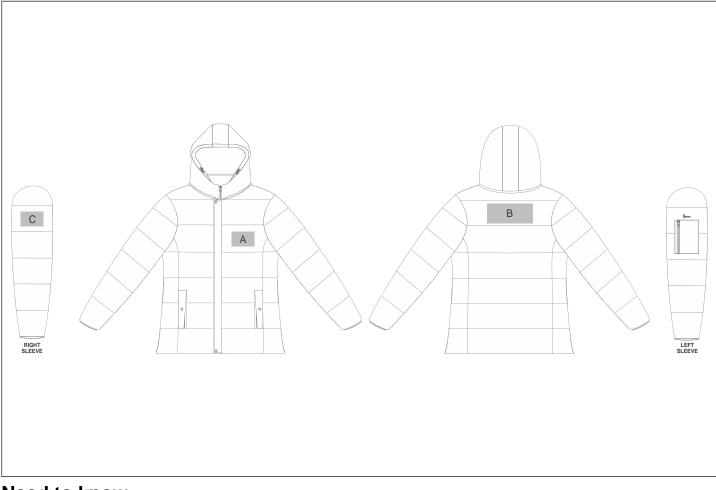

## **JC-AV-129-A**

Ladies Alex Varga Montpellier Jacket

## Need to know:

- Includes 1-Position Embroidery (setup fees apply)
- EMB inclusive parameters: Left/Right Chest or Back = 100mm x 100mm
- EMB: No Branding on Right Chest and Right Sleeve.
- The panels on the garment are inconsistent from Small to XL.
- The logo will be branded in the closest left chest and back panel, to the standard left chest and back position.

## **Branding Options:**

| Position | Branding Method (Branding Code)       | No. of Colours | Dimension               |
|----------|---------------------------------------|----------------|-------------------------|
| А        | Embroidery (EM-CLOTHING)              | N/A            | 100mm wide x 60mm high  |
| A        | Digital Transfer Clothing A6 (DTC-A6) | Full Colour    | 100mm wide x 100mm high |

| В | Embroidery (EM-CLOTHING) | N/A | 150mm wide x 80mm high |
|---|--------------------------|-----|------------------------|
|---|--------------------------|-----|------------------------|

| В | Digital Transfer Clothing A6 (DTC-A6) | Full Colour | 148mm wide x 80mm high |
|---|---------------------------------------|-------------|------------------------|
| В | Digital Transfer Clothing A5 (DTC-A5) | Full Colour | 200mm wide x 80mm high |
|   |                                       |             |                        |
| С | Digital Transfer Clothing A6 (DTC-A6) | Full Colour | 80mm wide x 50mm high  |